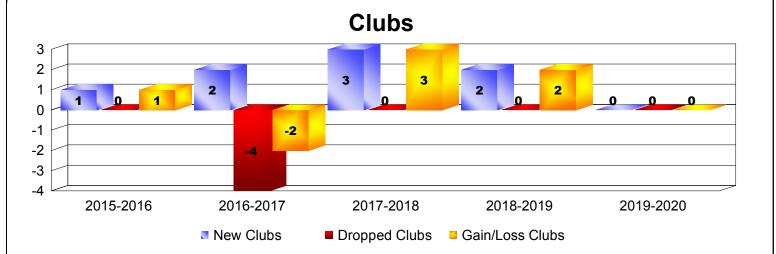

## As of December 2019 Cumulative

| Year      | New<br>Clubs | Dropped<br>Clubs | Gain/<br>Loss<br>Clubs | New<br>Members | Charter<br>Members | Reinstate<br>Members | Transfer<br>Members | Total<br>Member<br>Added | Total<br>Members<br>Dropped | Gain/<br>Loss<br>Members |
|-----------|--------------|------------------|------------------------|----------------|--------------------|----------------------|---------------------|--------------------------|-----------------------------|--------------------------|
| 2015-2016 | 1            | 0                | 1                      | 660            | 112                | 36                   | 15                  | 823                      | -418                        | 405                      |
| 2016-2017 | 2            | -4               | -2                     | 476            | 88                 | 64                   | 14                  | 642                      | -678                        | -36                      |
| 2017-2018 | 3            | 0                | 3                      | 1496           | 96                 | 29                   | 6                   | 1627                     | -508                        | 1119                     |
| 2018-2019 | 2            | 0                | 2                      | 789            | 88                 | 42                   | 12                  | 931                      | -806                        | 125                      |
| 2019-2020 | 0            | 0                | 0                      | 251            | 2                  | 15                   | 9                   | 277                      | -146                        | 131                      |
| Average   | 2            | -1               | 1                      | 734            | 77                 | 37                   | 11                  | 860                      | -511                        | 349                      |
|           |              |                  |                        |                |                    |                      |                     |                          |                             |                          |