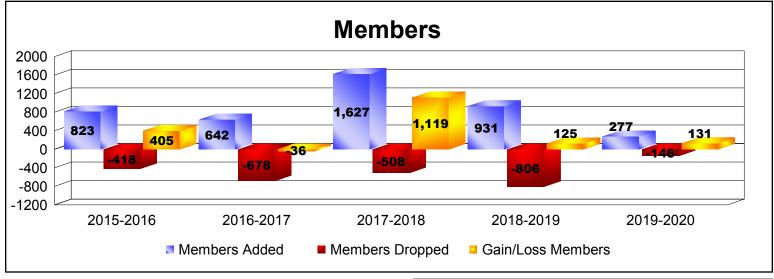

## As of December 2019 Cumulative

| Year      | New<br>Clubs | Dropped<br>Clubs | Gain/<br>Loss<br>Clubs | New<br>Members | Charter<br>Members | Reinstate<br>Members | Transfer<br>Members | Total<br>Member<br>Added | Total<br>Members<br>Dropped | Gain/<br>Loss<br>Members |
|-----------|--------------|------------------|------------------------|----------------|--------------------|----------------------|---------------------|--------------------------|-----------------------------|--------------------------|
| 2015-2016 | 1            | 0                | 1                      | 660            | 112                | 36                   | 15                  | 823                      | -418                        | 405                      |
| 2016-2017 | 2            | -4               | -2                     | 476            | 88                 | 64                   | 14                  | 642                      | -678                        | -36                      |
| 2017-2018 | 3            | 0                | 3                      | 1496           | 96                 | 29                   | 6                   | 1627                     | -508                        | 1119                     |
| 2018-2019 | 2            | 0                | 2                      | 789            | 88                 | 42                   | 12                  | 931                      | -806                        | 125                      |
| 2019-2020 | 0            | 0                | 0                      | 251            | 2                  | 15                   | 9                   | 277                      | -146                        | 131                      |
| Average   | 2            | -1               | 1                      | 734            | 77                 | 37                   | 11                  | 860                      | -511                        | 349                      |
|           |              |                  |                        |                |                    |                      |                     |                          |                             |                          |